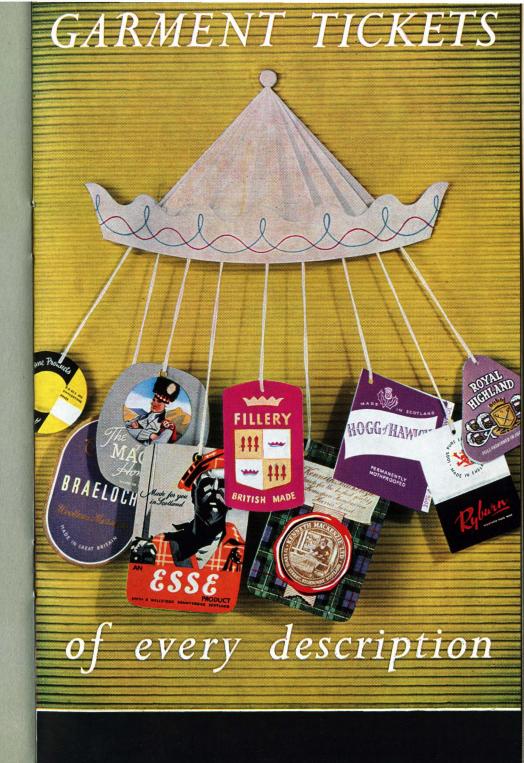

## TO SELL YOUR PRODUCT

Allik akililika

The Print appearing on these pages display Letterheadings which we have produced by Diestamping in colour from Hand-engraved steel dies