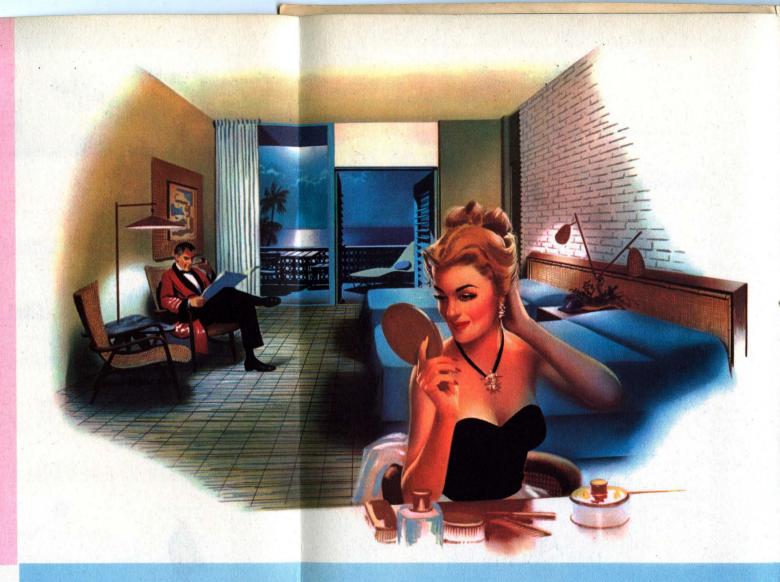

COLOUR
ADDS TO
SALES APPEAL

The exotic Jamaican flavor is perhaps best expressed in the luxurious ARAWAK guest rooms. White brick walls, brilliant colors, polished woods, straw and bamboo—all create a refreshingly airy setting...further enhanced by charming balcony terraces, where you will enjoy your breakfast each morning—in the Jamaican manner!