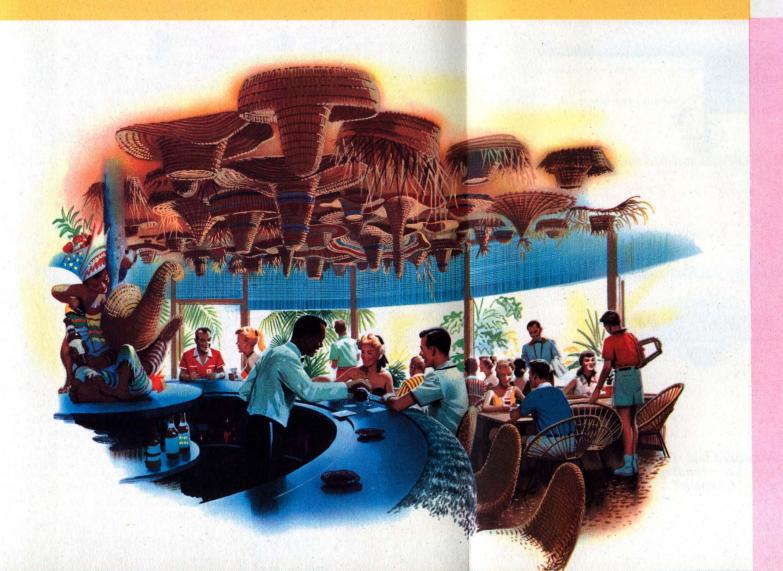

day and night for long coolers and expertly mixed cocktails!

A separate, glassed-in, air-conditioned circle of fun,
the JIPPI JAPPA looks out over the sea and the pool...
a lounge gone completely native, with Calypso music setting
the tempo, and a ceiling entirely covered with hundreds
of colorful jippi jappa hats in all shapes and sizes!