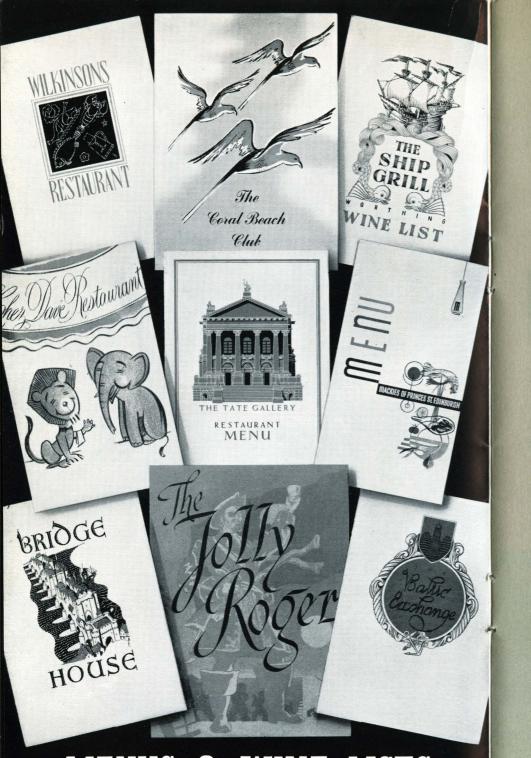

## WADDIES of EDINBURGH





THE HOUSE OF WADDIE
is ever willing to
design and print
to your requirements

In presenting this pocket brochure we are proud to show a few specimens of the work produced at St Stephens Works, Edinburgh.

Diestamping, letterpress printing and lithography are represented in this production, but whatever the method of printing, we will gladly help from the creation of designs to the production of the finished job.

WADDIE & CO., LTD.
P.O. BOX 404 ST STEPHENS WORKS, EDINBURGH 11

Telephone DONaldson 3301

also at London, Glasgow and Dundee













## DESIGN YOUR PRINT



























## TO SELL YOUR PRODUCT













Allik akililika







The Print appearing on these pages display Letterheadings which we have produced by Diestamping in colour from Hand-engraved steel dies





#### THE GOUROCK ROPEWORK CO. LTD

ORT GLASGOW · SCOTLAND

TELEPHONE PORT GLASOOW 4/281-2-3-4-5-8-7 TELEGRAMS GOUROCK PORT GLASGOW TELEX



SIR FREGERICA WATTE, CELL (MESMESS) DIRECCIOS DIRE. LA MERIES (COMMINGAL) W. C. PEGLEY - O. W. P. GMART, C. B. BIR LIONEL LOWE, CO. - C. SAMING LEV





196-

196-199 SLOANE STREET





Does your Letterheading inspire Confidence with your correspondents?



TELEPHONE: VICTORIA 2912 (SLINES)



BRAEMAR KNITWEAR LIMITED







Are you satisfied that Your Heading expresses the standing of your Company?



COLOUR
ADDS TO
SALES APPEAL





The exotic Jamaican flavor is perhaps best expressed in the luxurious ARAWAK