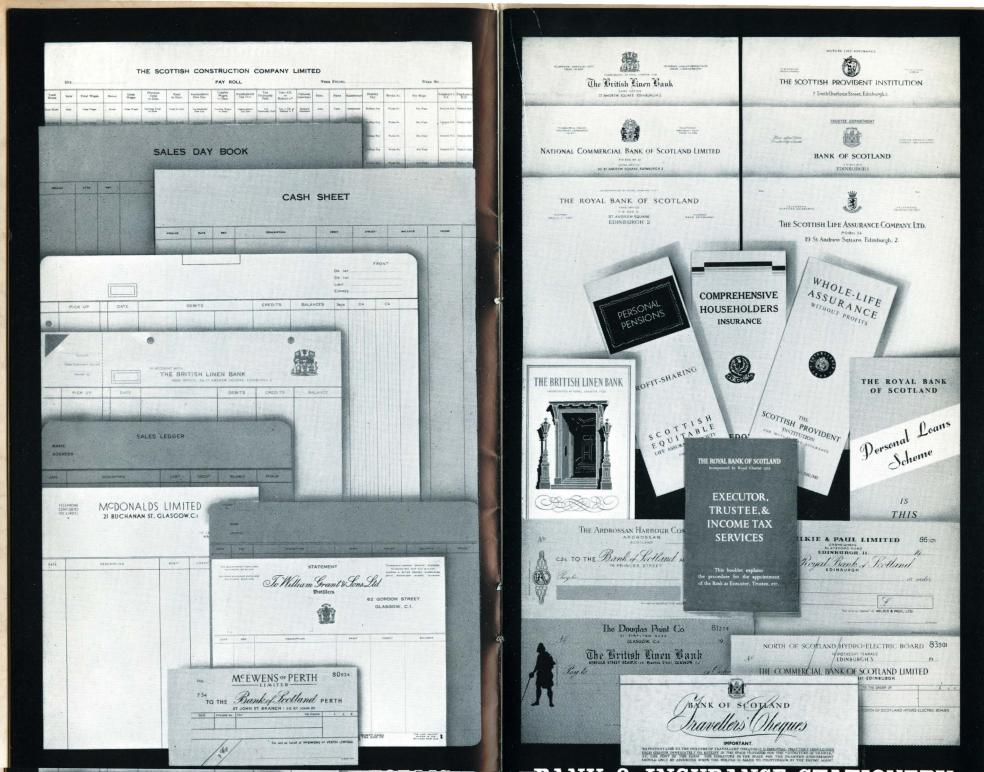

#### CARRON COMPANY

IRON FOUNDERS AND ENGINEERS

Our team of Skilled Artists are at Your service and shall design to assure Satisfaction

LEGAL STATIONERY

LOOSE-LEAF COVERS

# Quality Brochuses ATTRACT NEW BUSINESS

ENVELOPES & DOCUMENT WALLETS